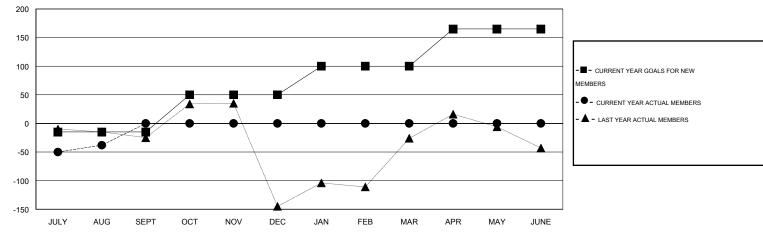

## GOALS AND ACTUAL MEMBERS CUMULATIVE

| DROPPED CLUBS: 0  DROPPED MEMBERS |              | 12 CLUBS OF 61 ADDED 1 OR MORE<br>NEW MEMBERS | GENDER DISTRIBUTION           MALE         776 (42.11%)           FEMALE         1,067 (57.89%) |            |
|-----------------------------------|--------------|-----------------------------------------------|-------------------------------------------------------------------------------------------------|------------|
| DECEASED  CLUB CANCELLED  OTHER   | 0<br>0<br>88 | CLICK HERE FOR HEALTH. ASSESSMENT DATA        | FAMILY UNIT MEMBERS HEAD OF HOUSEHOLD                                                           | 316<br>146 |
| TOTAL                             | 88           |                                               | NON-HEAD OF HOUSEHOLD                                                                           | 170        |