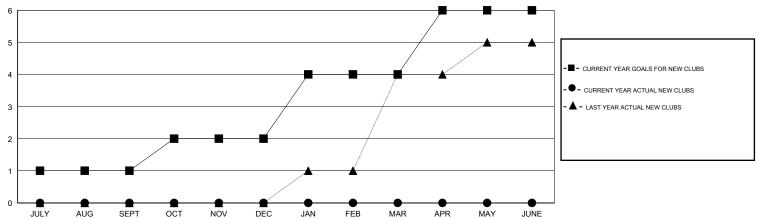

## MONTHLY MEMBERSHIP PROGRESS REPORT

## District 307B2

Results as of: 8/31/2015

GMT: JUSWAN TJOE LOCATION INDONESIA GMT CA 7



## GOALS AND ACTUAL NEW CLUBS CUMULATIVE



## GOALS AND ACTUAL MEMBERS CUMULATIVE



| DROPPED CLUBS: 0  DROPPED MEMBERS |              | 12 CLUBS OF 61 ADDED 1 OR MORE<br>NEW MEMBERS | GENDER DISTRIBUTION           MALE         776 (42.11%)           FEMALE         1,067 (57.89%) |            |
|-----------------------------------|--------------|-----------------------------------------------|-------------------------------------------------------------------------------------------------|------------|
| DECEASED  CLUB CANCELLED  OTHER   | 0<br>0<br>88 | CLICK HERE FOR HEALTH. ASSESSMENT DATA        | FAMILY UNIT MEMBERS HEAD OF HOUSEHOLD                                                           | 316<br>146 |
| TOTAL                             | 88           |                                               | NON-HEAD OF HOUSEHO