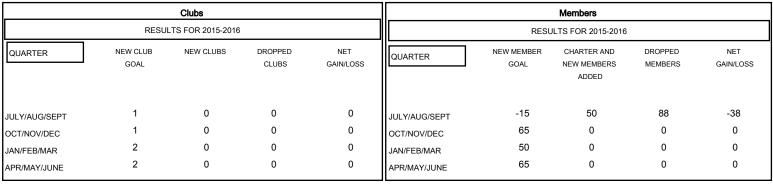

## MONTHLY MEMBERSHIP PROGRESS REPORT

## District 307B2

Results as of: 8/31/2015

GMT: JUSWAN TJOE LOCATION INDONESIA GMT CA 7



## GOALS AND ACTUAL NEW CLUBS CUMULATIVE



## GOALS AND ACTUAL MEMBERS CUMULATIVE



| DROPPED CLUBS: 0  DROPPED MEMBERS |              | 12 CLUBS OF 61 ADDED 1 OR MORE<br>NEW MEMBERS | GENDER DISTRIBUTION           MALE         776 (42.11%)           FEMALE         1,067 (57.89%) |            |
|-----------------------------------|--------------|-----------------------------------------------|-------------------------------------------------------------------------------------------------|------------|
| DECEASED  CLUB CANCELLED  OTHER   | 0<br>0<br>88 | CLICK HERE FOR HEALTH. ASSESSMENT DATA        | FAMILY UNIT MEMBERS HEAD OF HOUSEHOLD                                                           | 316<br>146 |
| TOTAL                             | 88           |